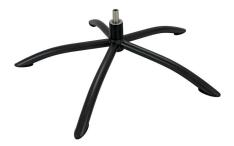

Select

**Zero Gravity** 

Modern Motion THE FUTURE OF MOTION FURNITURE

www.modern-motion.co.uk

**Spider Base** 

Chrome (Left)

EPX Black (Right)

Chrome

EPX Black

Compatible with

| Stuart  | Duke         |
|---------|--------------|
| Windsor | Regency      |
| Tudor   | Fitzroy      |
| Saxon   | Select       |
| Albert  | Zero Gravity |