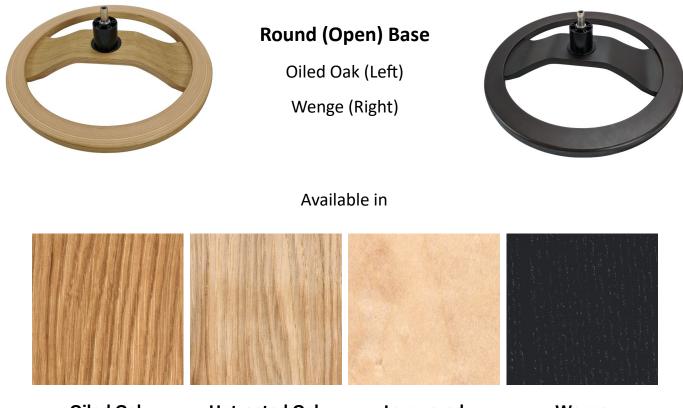

Modern Motion THE FUTURE OF MOTION FURNITURE

www.modern-motion.co.uk

**Oiled Oak** 

**Untreated Oak** 

Lacquered

Wenge

Compatible with

Stuart