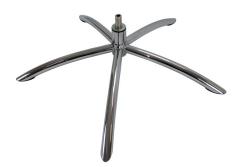

Select

**Zero Gravity** 

Modern Motion THE FUTURE OF MOTION FURNITURE

www.modern-motion.co.uk

**Spider Base** 

Chrome (Left)

EPX Black (Right)

Chrome

EPX Black

Compatible with

| Stuart  | Duke         |
|---------|--------------|
| Windsor | Regency      |
| Tudor   | Fitzroy      |
| Saxon   | Select       |
| Albert  | Zero Gravity |