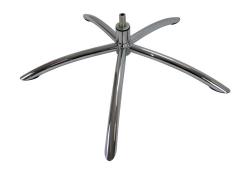

Round (Open) Base

Oiled Oak (Left)
Wenge (Right)



Available in



Oiled Oak Oak Untreated



**Natural Lacquered** 



Wenge

Compatible with

**Stuart** 

Windsor

**Albert** 

Oliver

Other finishes are available by request.





**Domed Base** 

Lacquered (Left) Wenge (Right)



Available in







**Natural Lacquered** 



Wenge

Compatible with

Duke

Regency

**Fitzroy** 

**Zero Gravity** 





## **Spider Base (5 Legs)**

Chrome (Left) EPX Black (Right)



## Available in



## Compatible with

**Stuart** Duke Windsor Regency **Albert Fitzroy** Oliver **Zero Gravity** 





**Bridge Base (4 Legs)** EPX Black (Left)

Available in



Compatible with

Oliver