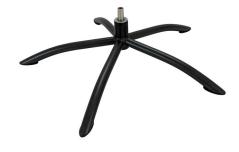

Round (Open) Base

Oiled Oak (Left)
Wenge (Right)



Available in



Oiled Oak Oak Untreated



**Natural Lacquered** 



Wenge

Compatible with

**Stuart** 

Windsor

**Albert** 

Oliver

Other finishes are available by request.





**Domed Base** 

Lacquered (Left) Wenge (Right)



Available in







**Natural Lacquered** 



Wenge

Compatible with

Duke

Regency

**Fitzroy** 

**Zero Gravity** 





## **Spider Base (5 Legs)**

Chrome (Left) EPX Black (Right)



## Available in



## Compatible with

**Stuart** Duke Windsor Regency **Albert Fitzroy** Oliver **Zero Gravity** 





**Bridge Base (4 Legs)** EPX Black (Left)

Available in



Compatible with

Oliver