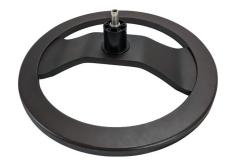

Windsor

**Albert** 

Oliver

Other finishes are available by request.

**Domed Base** 

Lacquered (Left) Wenge (Right)

Available in

**Natural Lacquered** 

Wenge

Compatible with

Duke

Regency

**Fitzroy** 

**Zero Gravity** 