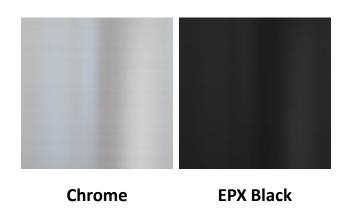

Round (Open) Base

Oiled Oak (Left)
Wenge (Right)



Available in



Oiled Oak Oak Untreated



**Natural Lacquered** 



Wenge

Compatible with

**Stuart** 

Windsor

**Albert** 

Oliver

Other finishes are available by request.





**Domed Base** 

Lacquered (Left) Wenge (Right)



Available in







**Natural Lacquered** 



Wenge

Compatible with

Duke

Regency

**Fitzroy** 

**Zero Gravity** 





## **Spider Base (5 Legs)**

Chrome (Left) EPX Black (Right)



## Available in



## Compatible with

**Stuart** Duke Windsor Regency **Albert Fitzroy** Oliver **Zero Gravity** 





**Bridge Base (4 Legs)** EPX Black (Left)

Available in



Compatible with

Oliver