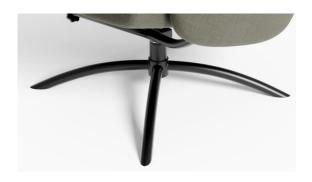

## Compatible with

**Stuart** Duke Windsor Regency **Albert Fitzroy** Oliver **Zero Gravity** 

**Bridge Base (4 Legs)** EPX Black (Left)

Available in

Compatible with

Oliver