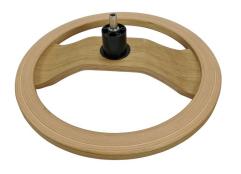

Round (Open) Base

Oiled Oak (Left)
Wenge (Right)

Available in

Oiled Oak Oak Untreated

**Natural Lacquered** 

Wenge

Compatible with

**Stuart** 

Windsor

**Albert** 

Oliver

Other finishes are available by request.

**Domed Base** 

Lacquered (Left) Wenge (Right)

Available in

**Natural Lacquered** 